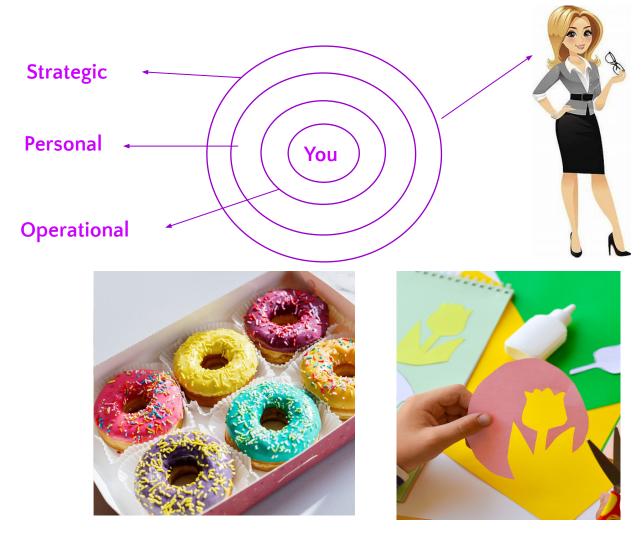

Clay donut network flag

Organization sharp craft

#### Diagnose your

3. Network & craft your strategy to improve your networking skills with 'clay donut network flag' & be organization sharp to manage up well with 'persona craft'

This workshop uses design thinking techniques, creative tool like craft, clay donut & more.

Diagnose your network & discuss your gaps

**Lets craft a Clay Donut Network Flags** 

**Organization sharp** 

<u>contact@creativelearningsacademy.com</u> <u>www.creativelearningsacademy.com</u>