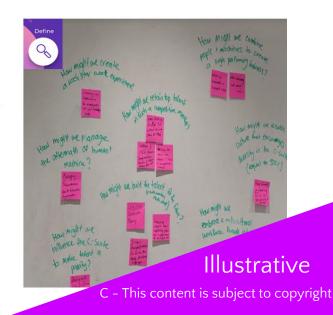

#### **Affinity clustering**

Affinity Clustering is a graphic technique for sorting items according to similarity.

- Participants respond & share inputs individually
- One by one the group combines each document sticky notes into overall diagram as they have internal meaning and relationship with one another
- These similar ideas grouping form clusters
- The group collaborate to form & then name the clusters