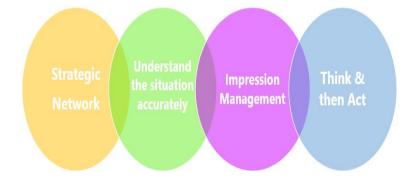

# 6 b vi) Networking while being organization/ mark sharp

Networking helps people understand networks, power of networks, ways to build & sustain networks.

Organization sharp helps people to understanding the organization structure, power relationship, and personalities involved to exercise this knowledge in practical & productive ways for organization's growth.

# 6 b vi) Networking while being organization/ marke sharp

"Networking while being organization/ market sharp" is a ½ day workshop to upskill managers/ leaders, as they: