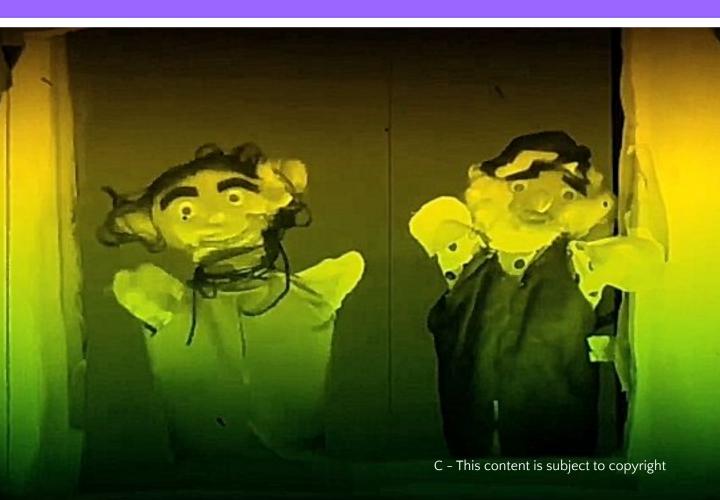

## 6 a) Change transition workshop final output

#### Cocreated version 1 of

Puppetry based musical jingle

...covering the journey of moving from a negative to a neutral to a

....positive state of mind faster in a change situation

Do write to our Genie: