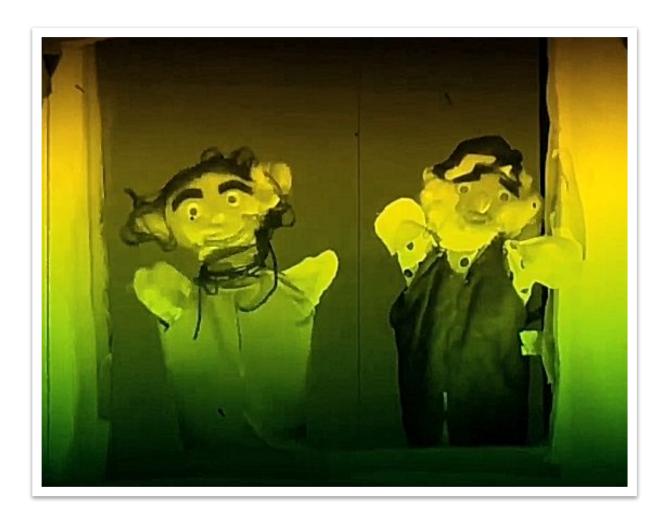

## 6 a) Change transition workshop final output

#### Cocreated version 1 of

Puppetry based musical jingle

...covering the journey of moving from a negative to a neutral to a

....positive state of mind faster in a change situation

Do write to our Genie: